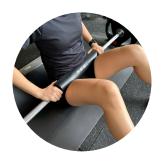

# **BARBELL SQUAT PAD**

COMFORTABLE

DURABLE

EASY TO CLEAN

Designed to protect and provide unparalleled comfort so that you can focus on your form and achieve personal bests.

| Thickness | Internal<br>Diameter | Length | Weight |
|-----------|----------------------|--------|--------|
| 19mm 30mm | 380mm                | 290g   |        |
|           | 450mm                | 390g   |        |