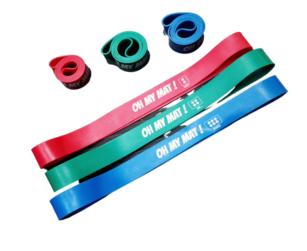

# **RESISTANCE BAND**

Exercise and improve muscle strength in the comfort of your home or on the go. With 3 resistance levels, it can cater to all fitness levels.

- HIGH ELASTICITY
- HIGH DURABILITY
- COMPACT
- EASY TO CLEAN & STORE

| Colour | Thickness | Width | Length |
|--------|-----------|-------|--------|
| Red    | 1.3mm     | 2.5cm | 30cm   |
| Green  | 1.6mm     | 2.5cm | 30cm   |
| Blue   | 22.0mm    | 2.5cm | 30cm   |

<sup>\*\*</sup>Customization available.\*\*