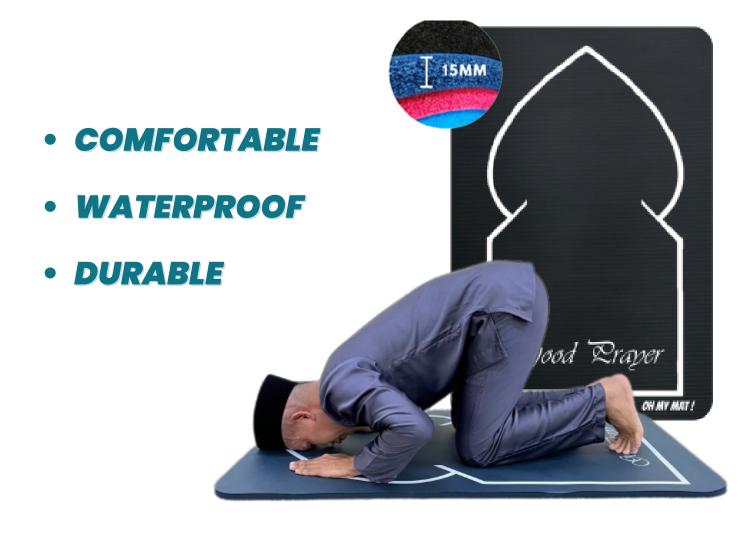

## **PRAYER MAT**

The prayer mat was designed with comfort in mind. Performing religious duties can now be done in comfort without the stress and pain on knees and joints.

| Thickness | Width | Length |
|-----------|-------|--------|
| 10mm      |       |        |
| 15mm      | 70cm  | 120cm  |
| 20mm      |       |        |

#### \*\*Customization available.\*\*