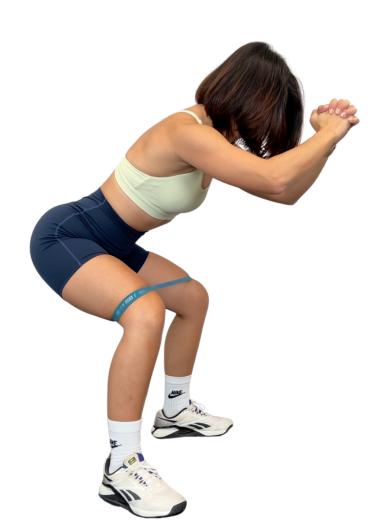

# **RESISTANCE BAND**

Exercise and improve muscle strength in the comfort of your home or on the go. With 3 resistance levels, it can cater to all fitness levels.

- HIGH ELASTICITY
- HIGH DURABILITY
- COMPACT
- EASY TO CLEAN & STORE

| Colour | Thickness | Width | Length |
|--------|-----------|-------|--------|
| Red    | 1.3mm     | 2.5cm | 30cm   |
| Green  | 1.6mm     | 2.5cm | 30cm   |
| Blue   | 22.0mm    | 2.5cm | 30cm   |

<sup>\*\*</sup>Customization available.\*\*