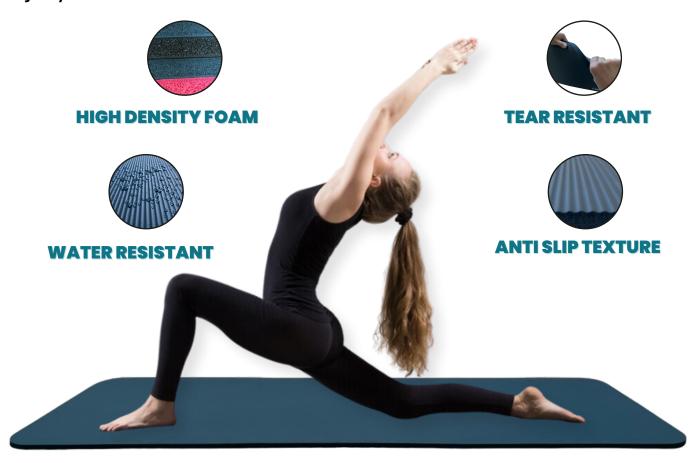

### **OUR PRODUCT**

Superlon fitness Mat provides a proficient and comfortable exercise experience. It is perfect for stretching, Pilates and other Fitness activities. It has a non-slip surface with robust closed cell structure which makes the Mat more rigid and durable.

In addition, it has excellent shock absorbing capabilities that can provide a safer and more protective exercise experience.