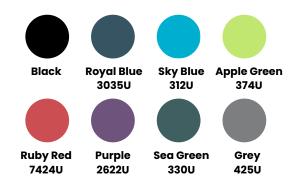

#### **COLOUR SWATCH**

<sup>\*\*</sup>Customization available.\*\*

#### **COLOUR SWATCH**

| Thickness | Width | Length |
|-----------|-------|--------|
| 1.5cm     | 30cm  | 60cm   |
| 1.5cm     | 33cm  | 28cm   |

<sup>\*\*</sup>Customization available.\*\*

| Black    | Royal Blue<br>3035U | Sky Blue<br>312U | Apple Green<br>374U |
|----------|---------------------|------------------|---------------------|
|          |                     |                  |                     |
| Ruby Red | Purple              | Sea Green        | Grey                |
| 7424U    | 2622U               | 330U             | 425U                |