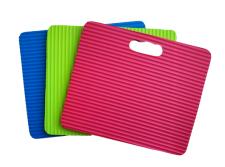

## **MULTI PURPOSE MAT**

Compact, light, durable and portable. This multipurpose mat can cater to a wide array of applications.

**GARDENING HOUSEWORK** 

**PLUMBING** 

**BATH TIME** 

**EXERCISES** 

**PRAYING** 

**AUTO REPAIR** 

**PICNIC** 

- COMPACT
- WATERPROOF
- **OIL RESISTANT**
- PORTABLE

#### **COLOUR SWATCH**

| Thickness | Width | Length |
|-----------|-------|--------|
| 1.5cm     | 30cm  | 60cm   |
| 1.5cm     | 33cm  | 28cm   |

<sup>\*\*</sup>Customization available.\*\*

| Black    | Royal Blue<br>3035U | Sky Blue<br>312U | Apple Green<br>374U |
|----------|---------------------|------------------|---------------------|
|          |                     |                  |                     |
| Ruby Red | Purple              | Sea Green        | Grey                |
| 7424U    | 2622U               | 330U             | 425U                |